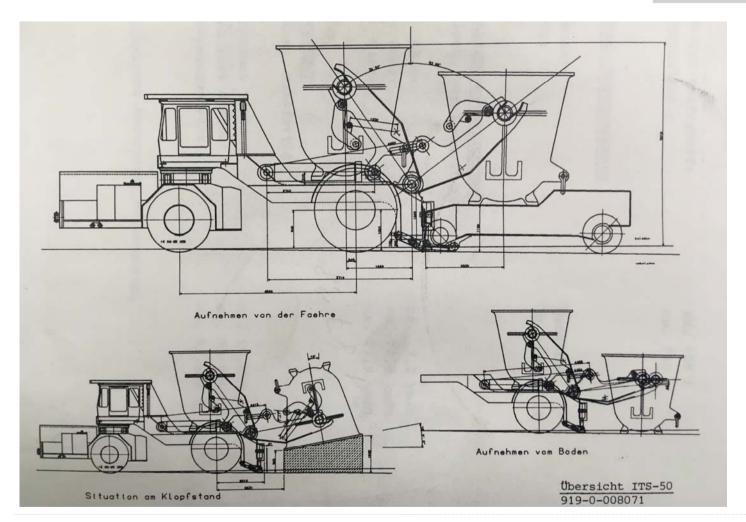

### **VEHICLE DRAWING**

#### **DIMENSIONS**

Overall length
 Overall width
 Height
 Turning radius
 Dumping angle
 approx.
 4.800 mm
 4.000 mm
 approx.
 8.000 mm
 approx.
 170 °