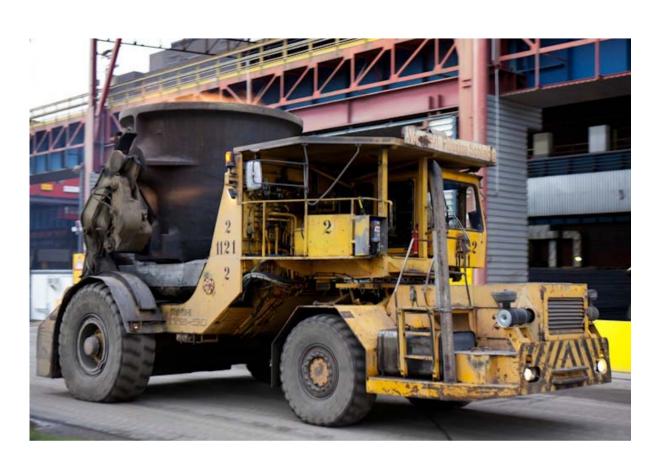

# EXPOSÉ PRE-OWNED VEHICLE SLAG POT CARRIER

Manufacturer: MAN-GHH Model: IST 50
Build year: 1992
Serial number: 919/097

Operating hours: 54494 h (Updated: 04/18)

Location: Austria

#### MAN-GHH ITS 50 (ITS 04)

#### **DIMENSIONS**

Overall length
 Overall width
 Height
 Turning radius
 Dumping angle
 approx.
 4.800 mm
 4.000 mm
 approx.
 8.000 mm
 approx.
 170 °

#### **DIESEL ENGINE**

Manufacturer/Model
 Performance
 Displacement
 Deutz F8L413F
 174 KW or 237 PS
 12.800 ccm

emission standardsCooling systemTier 1air-cooled

#### **TIRES**

Tires tractor unit
 Tires trailing unit
 2 x
 18.00R25 EM
 24.00R35 EM