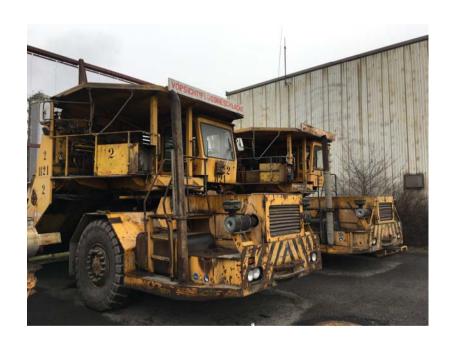

# EXPOSÉ PRE-OWNED VEHICLE SLAG POT CARRIER

Manufacturer: MAN-GHH Model: IST 50
Build year: 1992
Serial number: 919/097

Operating hours: 54494 h (Updated: 04/18)

Location: Austria

#### Current state

- Vehicle functional
- Inspection at the operator by appointment at any time possible!
- Delivery ex works operator / Austria