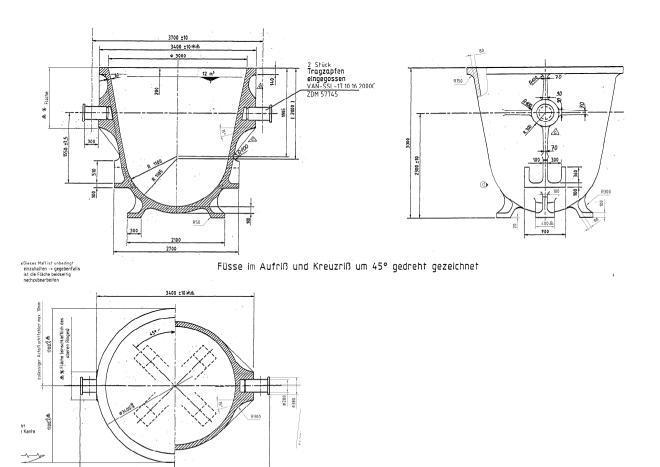

EL ENGINE**

Manufacturer/Model
 Performance
 Displacement
 Deutz F8L413F
 174 KW or 237 PS
 12.800 ccm

emission standardsCooling systemTier 1air-cooled

#### **TIRES**

Tires tractor unit
 Tires trailing unit
 2 x
 18.00R25 EM
 24.00R35 EM





#### Equipment / Scope of supply

- Hinge connection
- Cabin with two control stands and rotating driver's seat
- Air conditioner
- Vehicle heater Air Top 2000 D
- Trailing unit with refractory lining
- Canopy for driver's cabin with blinds
- Additional dumping device
- Pedestal for slag pot
- Exhaust silencer vertically upwards

#### Current state

- Vehicle functional
- Inspection at the operator by appointment at any time possible!
- Delivery ex works operator / Austria



### **VEHICLE DRAWING**





### SLAG POT DRAWING 12 m<sup>3</sup> net



4100 ±10 ~