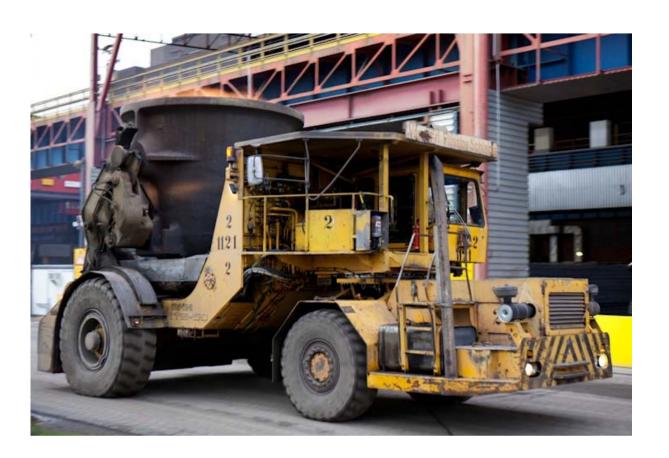

## EXPOSÉ PRE-OWNED VEHICLE SLAG POT CARRIER

Manufacturer: MAN-GHH
Model: IST 50
Build year: 1988
Serial number: 919/084

Operating hours: 60.537 h (Updated: 04/18)

Location: Austria

#### **PAYLOADS**

Payload max. (slag pot + content)
 Dead weight of the vehicle
 Gross weight
 approx.
 55.000 kg
 approx.
 107.400 kg

#### **DIMENSIONS**

Overall length approx. 9.800 mm
 Overall width approx. 4.800 mm
 Height approx. 4.000 mm
 Turning radius approx. 8.000 mm

170

approx.

### DIESEL ENGINE

Dumping angle

Manufacturer/Model
 Performance
 Displacement
 Deutz F8L413F
 174 KW or 237 PS
 12.800 ccm

emission standardsCooling systemTier 1air-cooled

#### **TIRES**

Tires tractor unit
 Tires trailing unit
 2 x 18.00R25 EM
 2 x 24.00R35 EM

### Equipment / Scope of supply

- Hinge connection
- Cabin with two control stands and rotating driver's seat
- Air conditioner
- Vehicle heater Air Top 2000 D
- Trailing unit with refractory lining
- Canopy for driver's cabin with blinds
- Additional dumping device
- Pedestal for slag pot
- Exhaust silencer vertically upwards