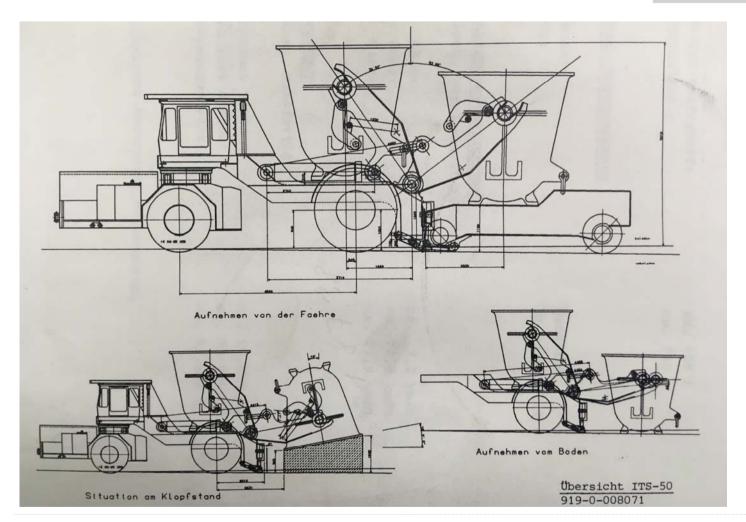

8.000 mm

170

approx.

### DIESEL ENGINE

Dumping angle

Manufacturer/Model
 Performance
 Displacement
 Deutz F8L413F
 174 KW or 237 PS
 12.800 ccm

emission standardsCooling systemTier 1air-cooled

#### **TIRES**

Tires tractor unit
 Tires trailing unit
 2 x 18.00R25 EM
 2 x 24.00R35 EM





### Equipment / Scope of supply

- Hinge connection
- Cabin with two control stands and rotating driver's seat
- Air conditioner
- Vehicle heater Air Top 2000 D
- Trailing unit with refractory lining
- Canopy for driver's cabin with blinds
- Additional dumping device
- Pedestal for slag pot
- Exhaust silencer vertically upwards

### Current state

- Vehicle functional
- Inspection at the operator by appointment at any time possible!
- Delivery ex works operator / Austria



### **VEHICLE DRAWING**





## SLAG POT DRAWING 12 m<sup>3</sup> net



4100 ±10 ~