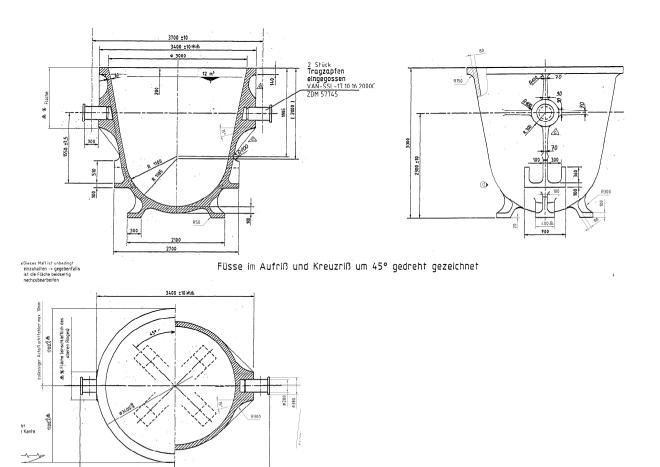

mping angle

Manufacturer/Model
 Performance
 Displacement
 Deutz F8L413F
 174 KW or 237 PS
 12.800 ccm

emission standardsCooling systemTier 1air-cooled

#### **TIRES**

Tires tractor unit
 Tires trailing unit
 2 x 18.00R25 EM
 2 x 24.00R35 EM





### Equipment / Scope of supply

- Hinge connection
- Cabin with two control stands and rotating driver's seat
- Air conditioner
- Vehicle heater Air Top 2000 D
- Trailing unit with refractory lining
- Canopy for driver's cabin with blinds
- Additional dumping device
- Pedestal for slag pot
- Exhaust silencer vertically upwards

### Current state

- Vehicle functional
- Inspection at the operator by appointment at any time possible!
- Delivery ex works operator / Austria



### **VEHICLE DRAWING**





## SLAG POT DRAWING 12 m<sup>3</sup> net



4100 ±10 ~