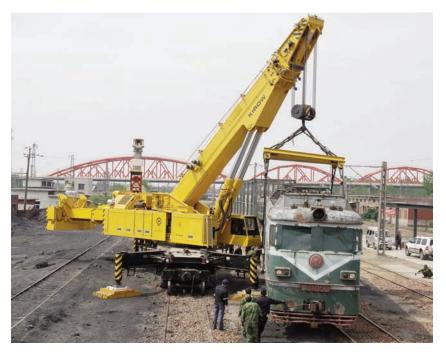

## <u>THE CRANE</u>

Kirow has already delivered sixteen Multi Tasker 1600 to the PRC. Since their delivery, our products are in use in many areas of the country and are esteemed as safe and reliable auxiliary devices especially for recovery work. The customer placed its trust in us again by ordering another 15, even more powerful, and 20 similar railway rescue cranes.

### WHAT THE DESIGNER SAYS

"The Multi Tasker 1600 is a top model of Kirow. Compared with the type 1200, this device has significantly higher lifting capacities - in particular when working with props. Thus, this crane is predestined for the recovery of locomotives. Moreover, it is as multifunctional as the type 1200."